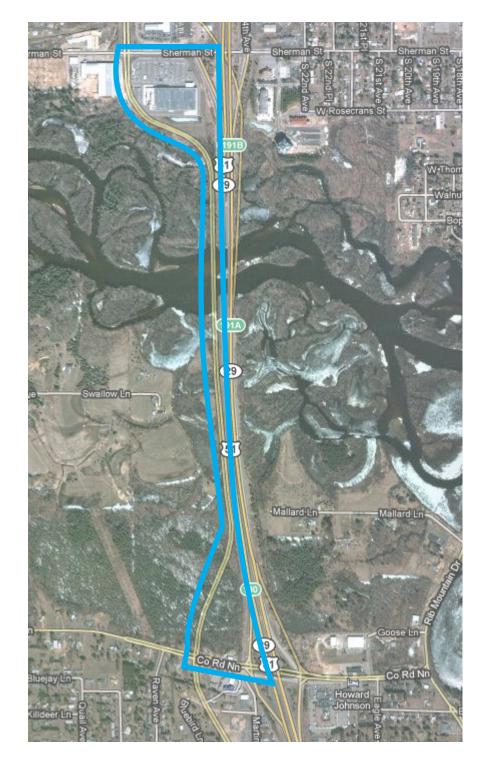

## SOUTH OF SHERMAN ST FROM HOME DEPOT ALONG CTY TRK R PARALLELING WEST SIDE OF HWY 51 TO CTY TRK NN

Walk around Home Depot and follow Cty Trk R both sides. Debris will be along fence line and in ditches. Clean area around west side ramp area especially along Cty Trk NN north side. Check area south of Cty Trk NN to Best Western.